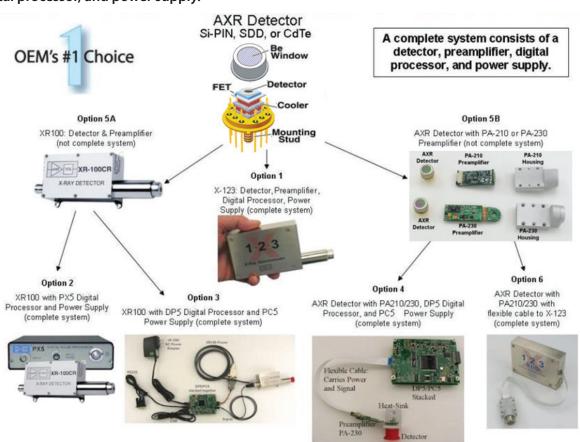

#### **Flow Chart of Available Options**

Depending on your company's capability in both hardware and software for XRF systems, there are several choices for detectors and electronics. A complete system consists of a detector, preamplifier, digital processor, and power supply.