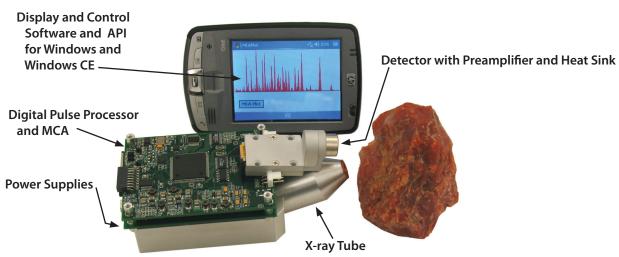

## **Hand-held applications**

SDD or Si-PIN X-Ray Detectors

**Hand-held Instruments** 

- \* Detectors with Preamplifier and Heat Sink
- \* X-ray Tubes
- \* Power Supplies
- \* Digital Pulse Processors and MCA
- \* Display and Control Software
- \* API for Windows and Windows CE