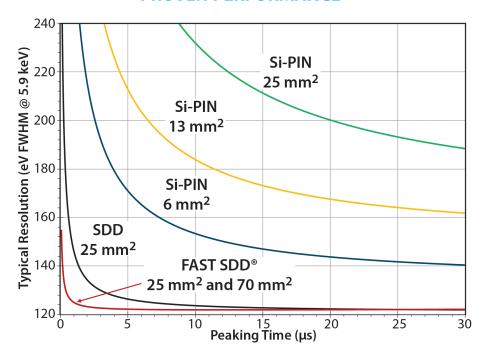

#### **OEM XRF Solutions**

### **OEM applications**

## **Hand-held applications**



SDD or Si-PIN X-Ray Detectors

**Hand-held Instruments** 

- \* Detectors with Preamplifier and Heat Sink
- \* X-ray Tubes
- \* Power Supplies
- \* Digital Pulse Processors and MCA
- \* Display and Control Software
- \* API for Windows and Windows CE





**Low Price** 

**Easy to Use** 





www.amptek.com



# **OEM X-Ray Fluorescence Solutions**PROVEN PERFORMANCE



#### **Flow Chart of Available Options**

Depending on your company's capability in both hardware and software for XRF systems, there are several choices for detectors and electronics. A complete system consists of a detector, preamplifier, digital processor, and power supply.